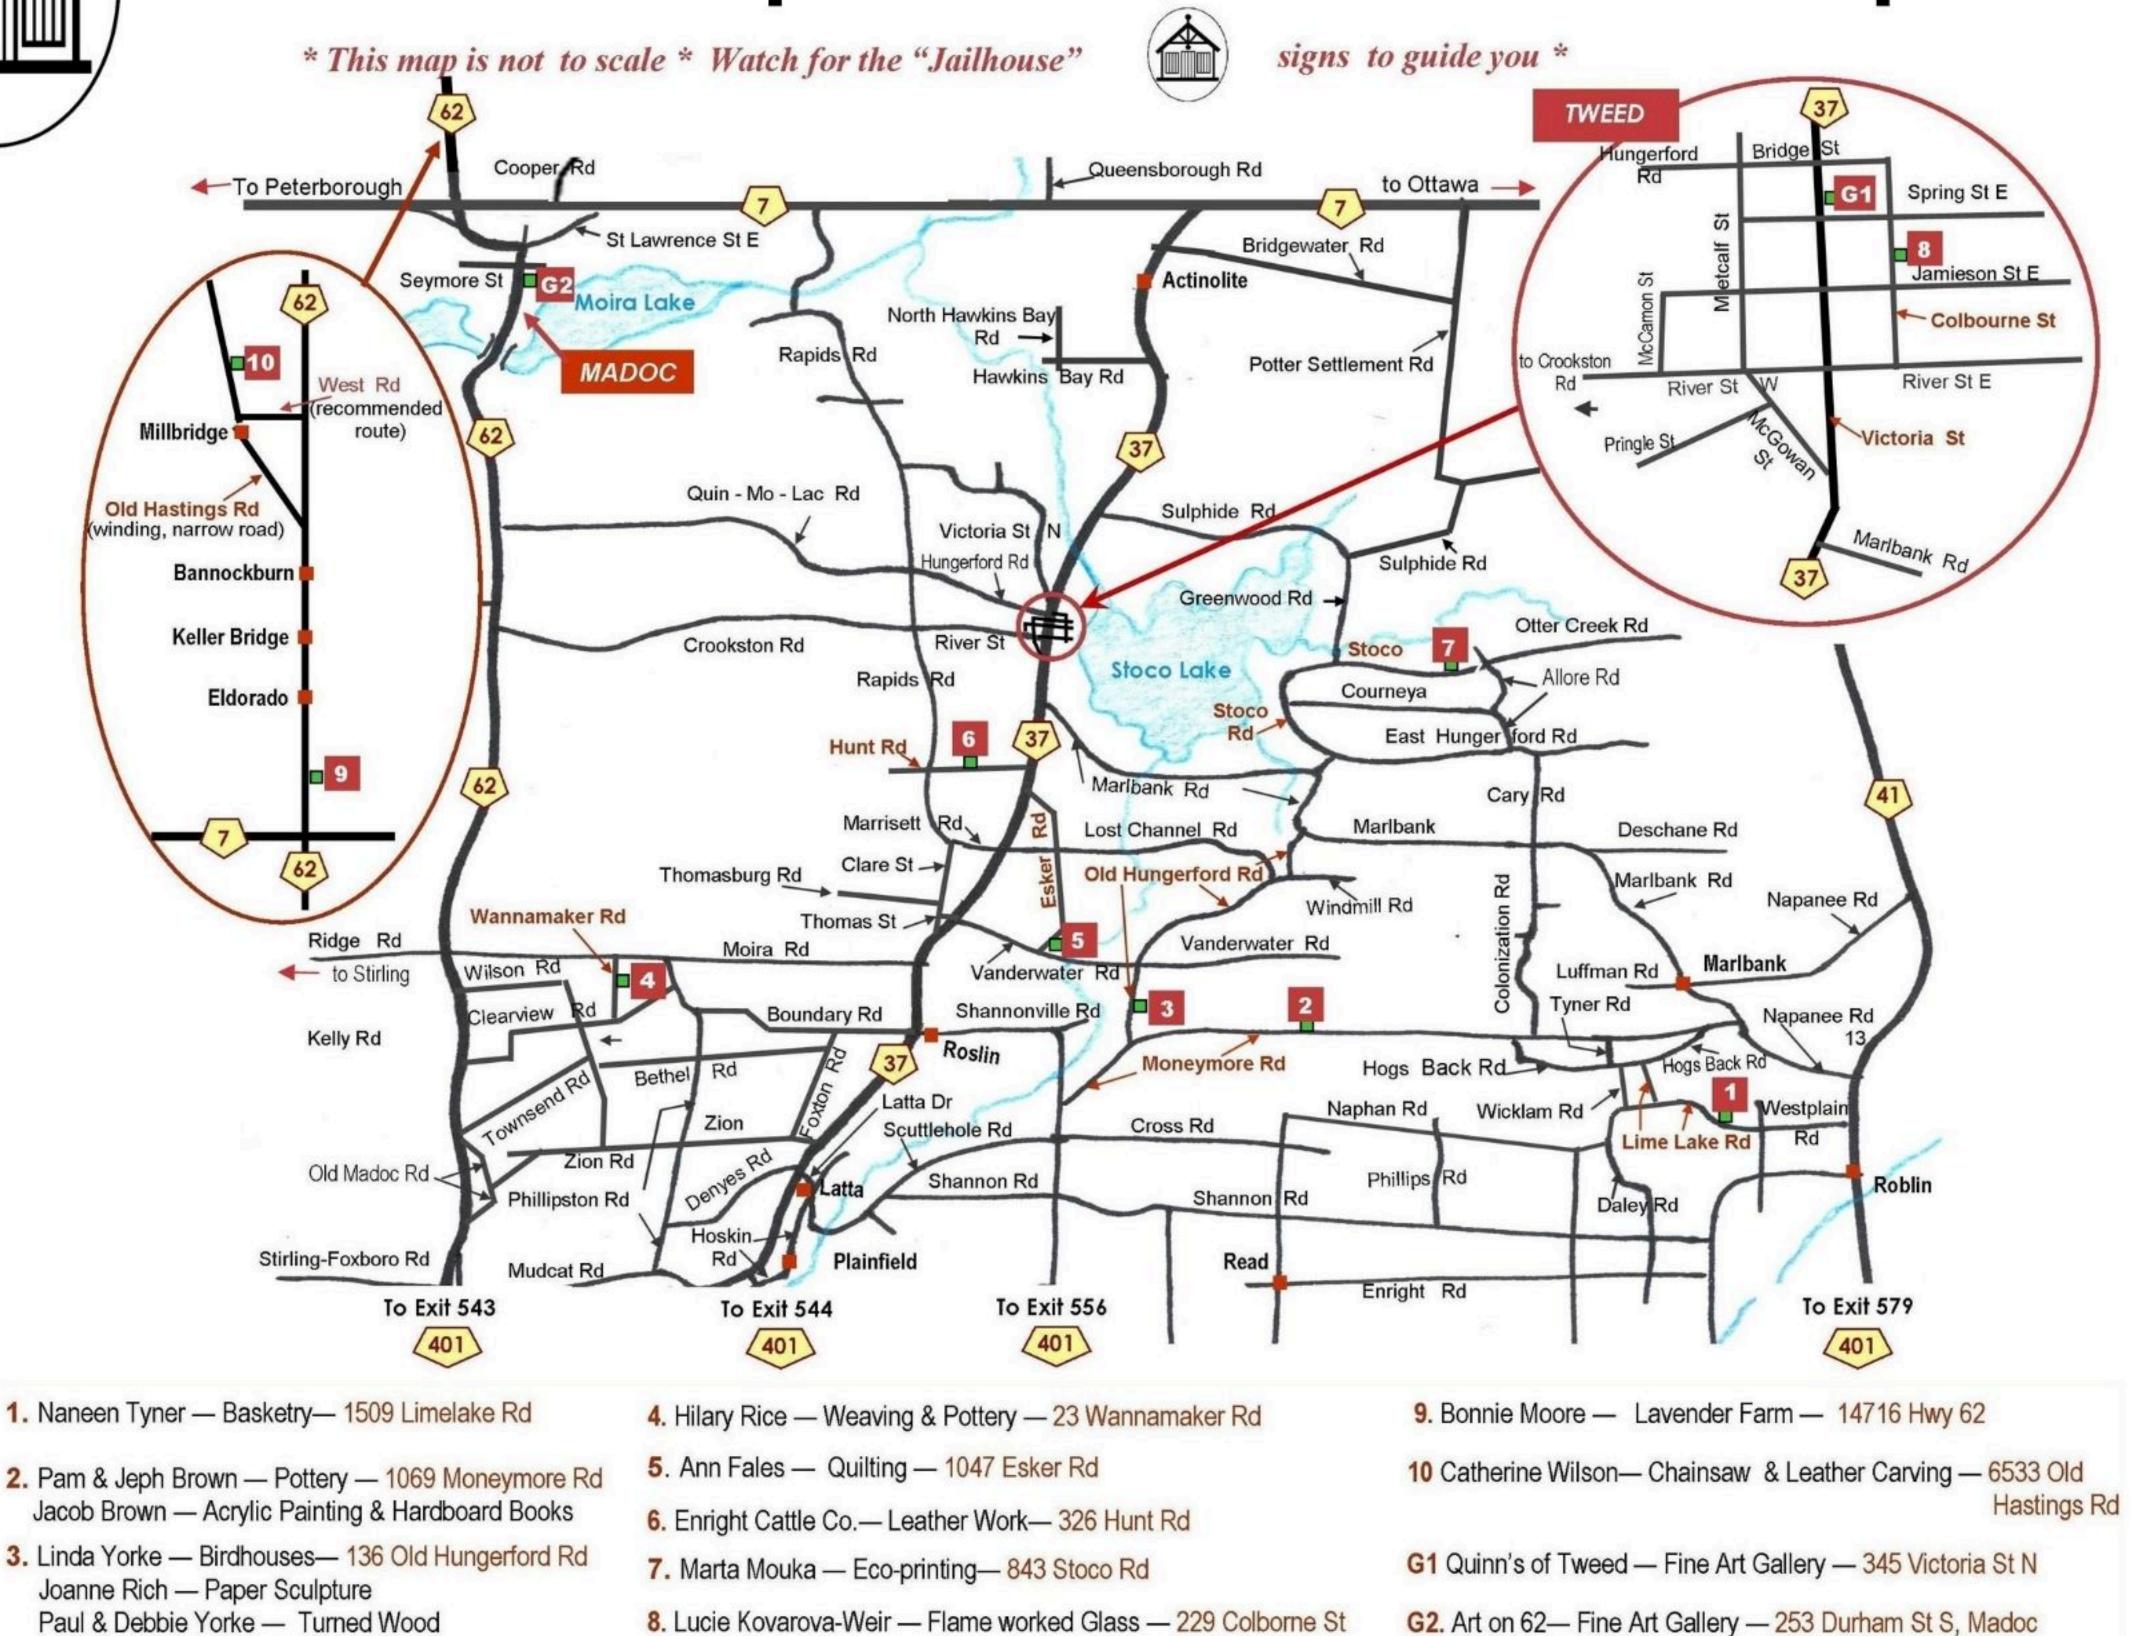

## 24th Annual Tweed & Area Studio Tour Sat. and Sun. Sept. 23 & 24, 2023 - 10 am to 5 pm

tweedstudiotour.org

tweedstudiotour@gmail.com

Vendor Sale TWEED AGRICULTURAL HALL 617 Louisa Street

VENDORS, CRAFTS, BAKING, CANTEEN